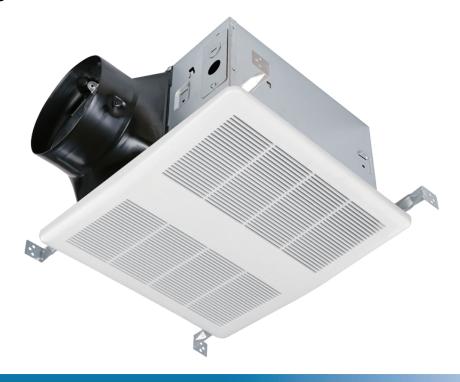

### HIGHLIGHTS

- Three speeds ceiling mounted fan that's designed to operate continuously and quietly.
- It is also ETL and cETL certified to comply with ASHRAE 62.2 whole house fan to meet the minimum ventilation required by local building codes.
- Three speeds EC motor fan with low energy consumption.
- Wall mount speed controller switch for CFM adjustment.
- CFM select setting for high speed (200CFM-250CFM-300CFM)
- QUIET operates at lower rpm to ensure low sone levels.
- Power rating 120 volts and 60 Hz.

### HOUSING

- Made of rugged 26 gauge galvanized steel.
- Detachable 6 inch collar which include a lightweight built in back draft damper.
- Heavy duty 4 point mounting bracket adjustable up to 24 inches from centre.

### GRILLE

- Made of a rugged polymeric resin that's known for it's durability.
- Premium grille offers low profile with elegance and simplicity.
- Comes with torsion spring clips for easy installation.