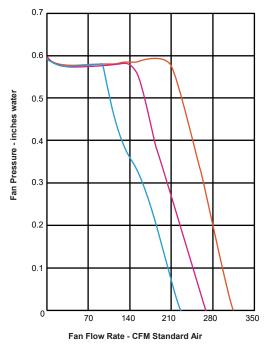

#### **SPECIFICATIONS**

| Model               | ODD-300-3 |      |     |      |     |      |
|---------------------|-----------|------|-----|------|-----|------|
| Static Pressure     | 0.1       | 0.25 | 0.1 | 0.25 | 0.1 | 0.25 |
| Air Volume (CFM)    | 200       | 173  | 250 | 217  | 300 | 270  |
| Noise (sones)       | 2.0       | N/A  | 3.0 | N/A  | 0.4 | N/A  |
| Fan Watts           | 25.2W     |      | 39W |      | 52W |      |
| Duct Diameter       | 6"        |      |     |      |     |      |
| Power Rating (V/Hz) | 120/60    |      |     |      |     |      |

### **TESTING REPORT**

• HVI Certified performance based on HVI Procedures 915, 916, and 920.

• Other airflow reference performance based on HVI Procedures 915, 916, and 920.

Switch

position Airflow

(CFM)

**.** 1 2